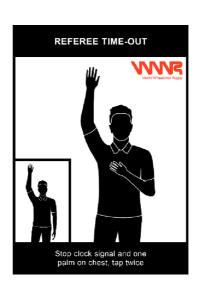

# WWR Official's Signal Document

February 2023



- The hand Signals in this document are the official hand signals for the WWR.
- All signals should be completed clearly and in sequence.
- It is important that all table officials are familiar with these signals.
- New/Updated official signals are highlighted throughout the document.

#### Game Clock Signals







#### Scoring and Informative















Updated in 2021



Updated in 2021



Updated in 2021



Updated in 2021





# **Time Outs and Substitutions**









Updated in 2021





Updated in 2021





#### **Violations**























### **Common Fouls**



















Updated in 2021





## **Special Fouls**















# Number of Players



Updated in 2021



Updated in 2021



Updated in 2021



Updated in 2021



Updated in 2021