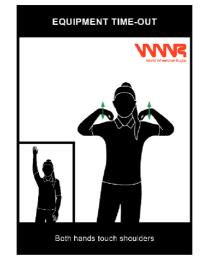

# WWR Official's Signal Document

February 2023



- The hand Signals in this document are the official hand signals for the WWR.
- All signals should be completed clearly and in sequence.
- It is important that all table officials are familiar with these signals.
- New/Updated official signals are highlighted throughout the document.

#### Game Clock Signals







#### Scoring and Informative















Updated in 2021



Updated in 2021



Updated in 2021



Updated in 2021





# **Time Outs and Substitutions**









Updated in 2021





Updated in 2021





#### **Violations**























### **Common Fouls**



















Updated in 2021





## **Special Fouls**















# Number of Players



Updated in 2021



Updated in 2021



Updated in 2021



Updated in 2021



Updated in 2021