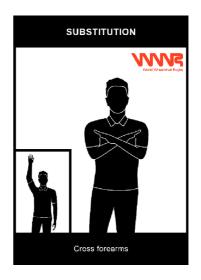

# WWR Official's Signal Document

February 2023



- The hand Signals in this document are the official hand signals for the WWR.
- All signals should be completed clearly and in sequence.
- It is important that all table officials are familiar with these signals.
- New/Updated official signals are highlighted throughout the document.

#### Game Clock Signals







#### Scoring and Informative















Updated in 2021



Updated in 2021



Updated in 2021



Updated in 2021





# **Time Outs and Substitutions**









Updated in 2021





Updated in 2021





#### **Violations**























### **Common Fouls**



















Updated in 2021





## **Special Fouls**















# Number of Players



Updated in 2021



Updated in 2021



Updated in 2021



Updated in 2021



Updated in 2021