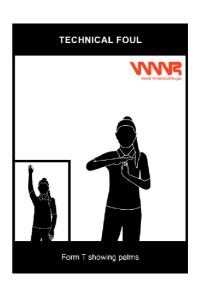

# WWR Official's Signal Document

February 2023



- The hand Signals in this document are the official hand signals for the WWR.
- All signals should be completed clearly and in sequence.
- It is important that all table officials are familiar with these signals.
- New/Updated official signals are highlighted throughout the document.

#### Game Clock Signals







#### Scoring and Informative















Updated in 2021



Updated in 2021



Updated in 2021



Updated in 2021





# **Time Outs and Substitutions**









Updated in 2021





Updated in 2021





#### **Violations**























### **Common Fouls**



















Updated in 2021





## **Special Fouls**















# Number of Players



Updated in 2021



Updated in 2021



Updated in 2021



Updated in 2021



Updated in 2021