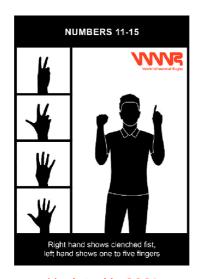

# Number of Players

Updated in 2021

Updated in 2021

Updated in 2021

Updated in 2021

Updated in 2021