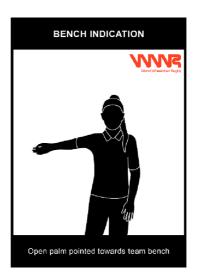

# WWR Official's Signal Document

February 2023



- The hand Signals in this document are the official hand signals for the WWR.
- All signals should be completed clearly and in sequence.
- It is important that all table officials are familiar with these signals.
- New/Updated official signals are highlighted throughout the document.

#### Game Clock Signals







#### Scoring and Informative















Updated in 2021



Updated in 2021



Updated in 2021



Updated in 2021





# **Time Outs and Substitutions**









Updated in 2021





Updated in 2021





#### **Violations**























### **Common Fouls**



















Updated in 2021





## **Special Fouls**















# Number of Players



Updated in 2021



Updated in 2021



Updated in 2021



Updated in 2021



Updated in 2021