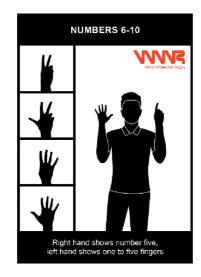

# Number of Players

Updated in 2021

Updated in 2021

Updated in 2021

Updated in 2021

Updated in 2021