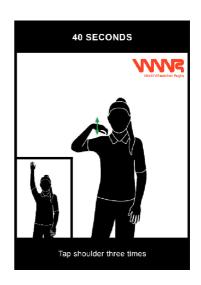

# WWR Official's Signal Document

February 2023



- The hand Signals in this document are the official hand signals for the WWR.
- All signals should be completed clearly and in sequence.
- It is important that all table officials are familiar with these signals.
- New/Updated official signals are highlighted throughout the document.

#### Game Clock Signals







#### Scoring and Informative















Updated in 2021



Updated in 2021



Updated in 2021



Updated in 2021





# **Time Outs and Substitutions**









Updated in 2021





Updated in 2021





#### **Violations**























### **Common Fouls**



















Updated in 2021





## **Special Fouls**















# Number of Players



Updated in 2021



Updated in 2021



Updated in 2021



Updated in 2021



Updated in 2021