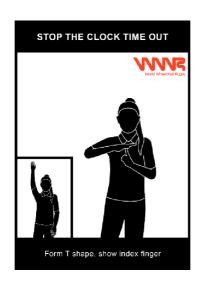

# WWR Official's Signal Document

February 2023



- The hand Signals in this document are the official hand signals for the WWR.
- All signals should be completed clearly and in sequence.
- It is important that all table officials are familiar with these signals.
- New/Updated official signals are highlighted throughout the document.

#### Game Clock Signals







#### Scoring and Informative















Updated in 2021



Updated in 2021



Updated in 2021



Updated in 2021





# **Time Outs and Substitutions**









Updated in 2021





Updated in 2021





#### **Violations**























### **Common Fouls**



















Updated in 2021





## **Special Fouls**















# Number of Players



Updated in 2021



Updated in 2021



Updated in 2021



Updated in 2021



Updated in 2021