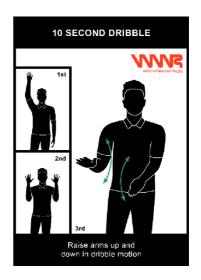

# WWR Official's Signal Document

February 2023



- The hand Signals in this document are the official hand signals for the WWR.
- All signals should be completed clearly and in sequence.
- It is important that all table officials are familiar with these signals.
- New/Updated official signals are highlighted throughout the document.

#### Game Clock Signals







#### Scoring and Informative















Updated in 2021



Updated in 2021



Updated in 2021



Updated in 2021





# **Time Outs and Substitutions**









Updated in 2021





Updated in 2021





#### **Violations**























### **Common Fouls**



















Updated in 2021





## **Special Fouls**















# Number of Players



Updated in 2021



Updated in 2021



Updated in 2021



Updated in 2021



Updated in 2021