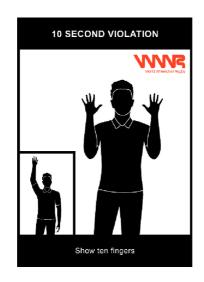

# WWR Official's Signal Document

February 2023



- The hand Signals in this document are the official hand signals for the WWR.
- All signals should be completed clearly and in sequence.
- It is important that all table officials are familiar with these signals.
- New/Updated official signals are highlighted throughout the document.

#### Game Clock Signals







#### Scoring and Informative















Updated in 2021



Updated in 2021



Updated in 2021



Updated in 2021





# **Time Outs and Substitutions**









Updated in 2021





Updated in 2021





#### **Violations**























### **Common Fouls**



















Updated in 2021





## **Special Fouls**















# Number of Players



Updated in 2021



Updated in 2021



Updated in 2021



Updated in 2021



Updated in 2021