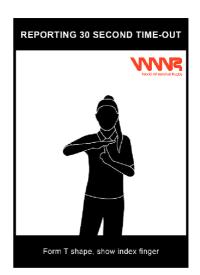

# WWR Official's Signal Document

February 2023



- The hand Signals in this document are the official hand signals for the WWR.
- All signals should be completed clearly and in sequence.
- It is important that all table officials are familiar with these signals.
- New/Updated official signals are highlighted throughout the document.

#### Game Clock Signals







#### Scoring and Informative















Updated in 2021



Updated in 2021



Updated in 2021



Updated in 2021





# **Time Outs and Substitutions**









Updated in 2021





Updated in 2021





#### **Violations**























### **Common Fouls**



















Updated in 2021





## **Special Fouls**















# Number of Players



Updated in 2021



Updated in 2021



Updated in 2021



Updated in 2021



Updated in 2021