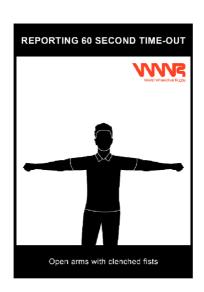

# WWR Official's Signal Document

February 2023



- The hand Signals in this document are the official hand signals for the WWR.
- All signals should be completed clearly and in sequence.
- It is important that all table officials are familiar with these signals.
- New/Updated official signals are highlighted throughout the document.

#### Game Clock Signals







#### Scoring and Informative















Updated in 2021



Updated in 2021



Updated in 2021



Updated in 2021





# **Time Outs and Substitutions**









Updated in 2021





Updated in 2021





#### **Violations**























### **Common Fouls**



















Updated in 2021





## **Special Fouls**















# Number of Players



Updated in 2021



Updated in 2021



Updated in 2021



Updated in 2021



Updated in 2021